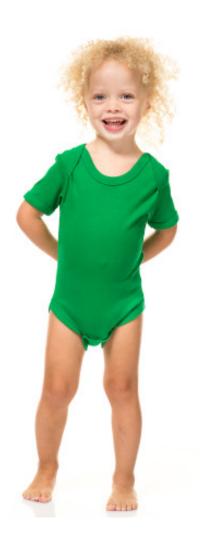

Box: 50 pcs., pack: 10 pcs.

The product is label free and contains only a small size label in the left side of the neck.

Baby body with stitches on the sides, short sleeves, and envelope style neckline with overlapping shoulders.