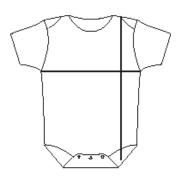

## 

| cm      | 0-6 | 6-12 | 12-18 | 18-24 |
|---------|-----|------|-------|-------|
| ½ Width | 19  | 21   | 23    | 25    |
| Length  | 38  | 40   | 42    | 44    |