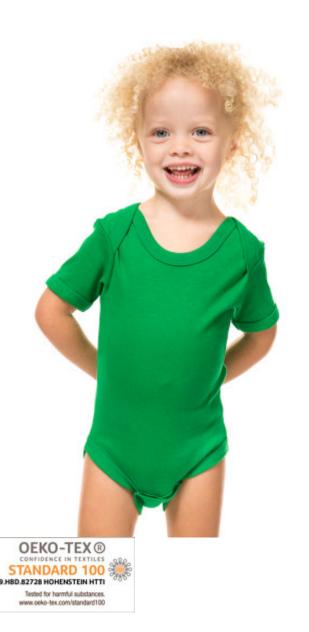

Box: 50 pcs., pack: 10 pcs.

The product is label free and contains only a small size label in the left side of the neck.

Baby body with stitches on the sides, short sleeves, and envelope style neckline with overlapping shoulders.

## **Colors**

Black Black

White White

Oxford Grey Dusty Blue Sky Blue Turquoise Blue Navy Spring PMS Cool PMS 7542 PMS 657 C PMS 641 C PMS 533 C Green

PMS 347 C

Danish Red PMS 200 C

Rose Light Red Pink PMS 699 C PMS 698 C PMS 214 C